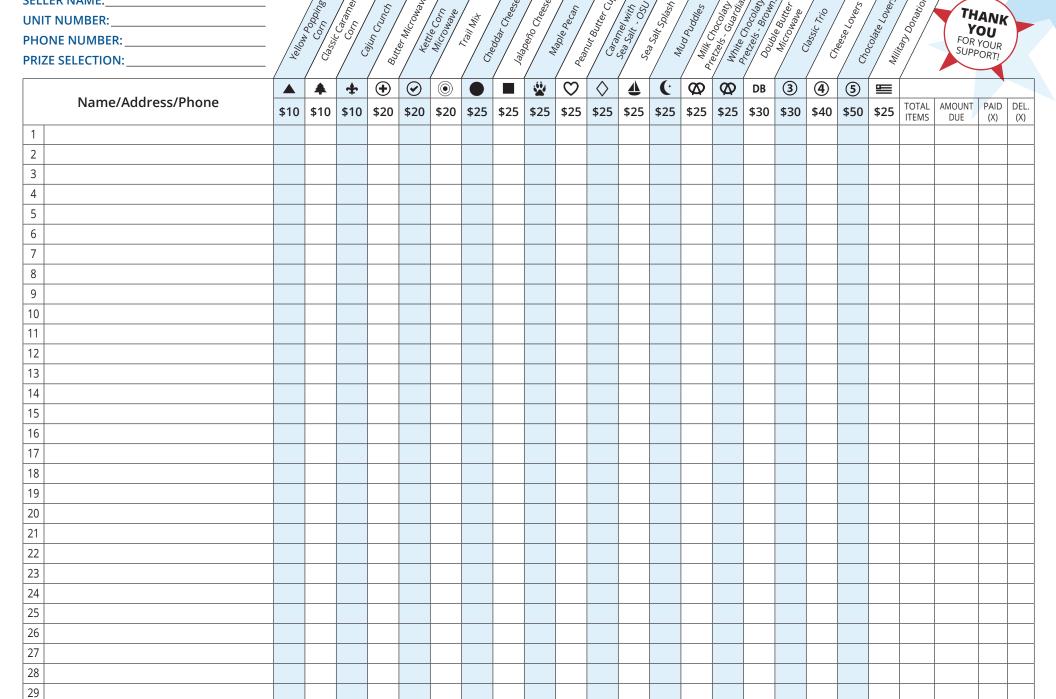

#### **YELLOW POPPING CORN**

America's healthiest snack food in a re-sealable Adventure tub! Pops up tender for that fresh popcorn taste you're craving.

Net Wt. 2 lbs ▲ \$10 ⑤ ①

#### **CLASSIC CARAMEL CORN**

Glazed to perfection with real butter and brown sugar to create a flavor to remember, with a crunch you can't forget.

Net Wt. 8 oz. **\$10** GF

#### **CAJUN CRUNCH**

A snack mix with a kick! This spicy mix contains corn sticks, peanuts, sesame sticks, and pretzels.

Net Wt. 7 oz. ★ \$10 ① D

# **BUTTER MICROWAVE**

(15 PACK)

Take advantage of this convenient way to enjoy a freshly popped taste with a rich butter flavor. 0 grams of trans fats.

# **KETTLE CORN MICROWAVE**

(15 PACK)

Experience the combination of the sweet, yet salty flavor of Kettle Corn anytime. 0 grams of trans fats.

#### **TRAIL MIX**

This flavorful treat has roasted peanuts, raisins, butter toasted peanuts, chocolate candies, sunflower seeds, and almonds.

TOTALS:

Net Wt. 14 oz. 

\$\circ\$ \$20

SELLER NAME:

30

### **JALAPEÑO CHEESE**

The unmistakable zip of jalapeño pepper gives this feisty popcorn flavor its heat. Perfect for those who like their snacks with a little kick.

Net Wt. 7 oz. ■ \$25 @

#### **MAPLE PECAN**

Caramel corn made with a hint of real maple syrup and pecans.

Net Wt. 15 oz. 🖐 \$25 🕕

#### **PEANUT BUTTER CUP**

Two classic flavors that taste great together. A melt in your mouth combination of milk chocolate and peanut butter.

**CARAMEL WITH SEA SALT** 

Net Wt. 15 oz. ♥ \$25 🕪

Caramel corn made with real butter. brown sugar, and the perfect amount of sea salt. The crunchy, sweet, and salty combination will leave you wanting more.

Net Wt. 15 oz. ♦ \$25 GF

Ohio State

### **SEA SALT SPLASH**

Caramel popcorn dunked in dark fudge and sprinkled with a splash of sea salt. If you have never tried this combination, you don't know what you're missing.

#### **MUD PUDDLES**

A sweet combination of our buttery caramel corn and crushed peanuts coated in rich creamy fudge.

Net Wt. 15 oz. ( \$25 GF)

#### **MILK CHOCOLATY PRETZELS**

# **DOUBLE BUTTER MICROWAVE**

salty and sweet snack option.

WHITE CHOCOLATY PRETZELS

Crunchy and delicious, these pretzels are

generously covered making these a perfect

(28 PACK)

Bring the taste of the theater home with this buttery popcorn snack. Each package is bursting with twice the buttery flavor.

Net Wt. 70 oz. DB \$30 @ UD

#### **CLASSIC TRIO**

Everyone's favorite blend of sweet and savory, a snack you won't be able to put down. Mix them together for a Chicago style treat, or enjoy them individually.

Caramel Corn, Cheddar Cheese, Natural

Net Wt. 19 oz. 3 \$30 @

#### **CHEESE LOVERS**

Cheese, cheese, and more cheese! A combination that will satisfy any cheese lover's appetite.

Cheddar Cheese, Jalapeño Cheese, Buffalo Ranch, White Cheddar

Net Wt. 20 oz. 4 \$40 @

# **CHOCOLATE LOVERS**

Our Chocolate Lovers tin features 5 sweet treats that you can't resist! Milk Chocolaty Pretzels, White Chocolaty Pretzels, White Ruby, Peanut Butter Cup, Sea Salt Splash

Net Wt. 55 oz. 5 \$50

#### **MILITARY DONATION**

Send the gift of popcorn to our military men and women, their families, and veterans' organizations. The popcorn will be shipped directly and is not available for local delivery.