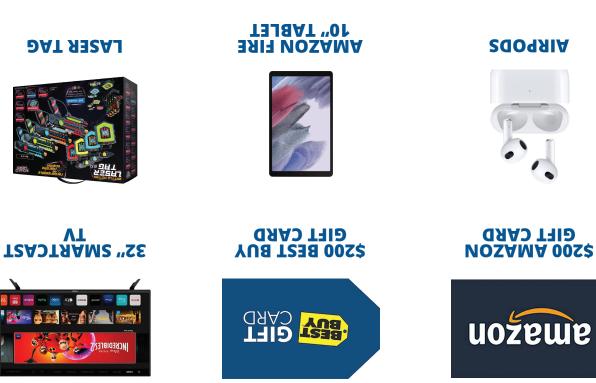

### **2EFF \$3'000**

Prizes subject to availability PICK A PRIZE FROM THE WINNER'S CIRCLE FOR EVERY \$3,000 SOLD

**DELIVERY DATE:** 

**FIRST DAY TO SELL:** 

your uniform.

of products you are selling.

🖈 Make sure you know all the different types

**ΟυΑ**DCOPTER **DRONE** 

SCOOTER ELECTRIC

GOES BACK TO SCOUTING

a trademark of the Boy Scouts of America®